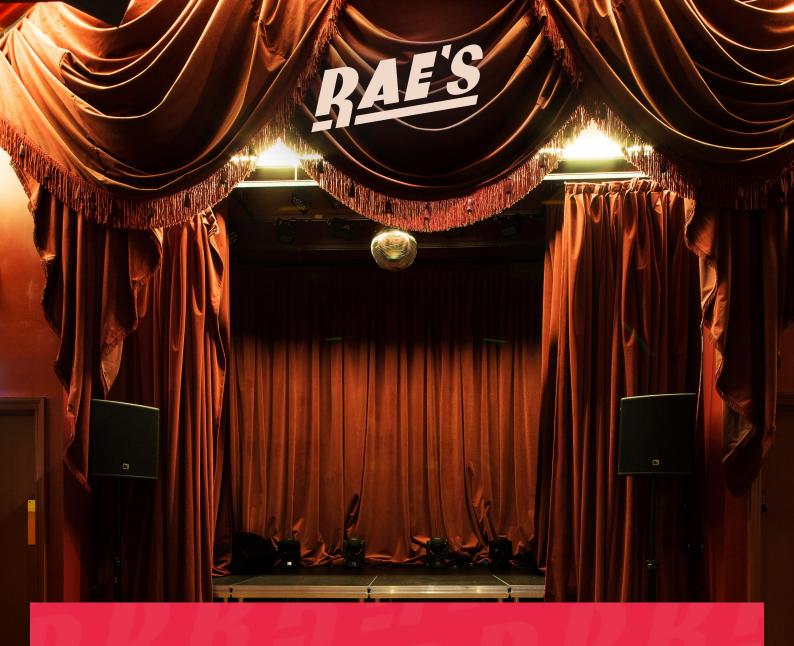

## RAE'S VENUE HIRE

Our newly refurbished space Rae's is located under a railway arch just a 5-minute walk from London Bridge station.

We have an impressive late licence and can provide a fully staffed bar. We are also neighbours with four different street food vendors who can provide event catering.

Ideal for Christmas, cabaret and live performances, Rae's is the perfect watering hole for your late-night get-togethers.

**CONTACT** hire@tvghospitality.com