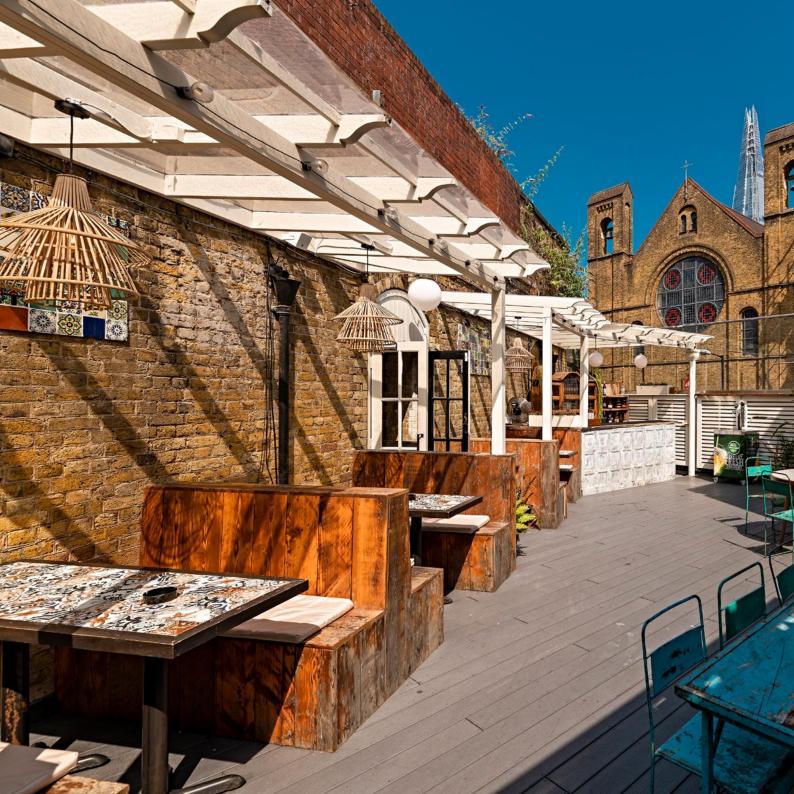

### Positioned in the eye line of London's iconic Shard

You can find The Terrace, Omeara's secret gem, upstairs, just off the Mezzanine floor. A sun trap oasis, The Terrace is bustling with energy and is the quintessential spot for bespoke summer parties!

Available to hire with the Mezzanine.