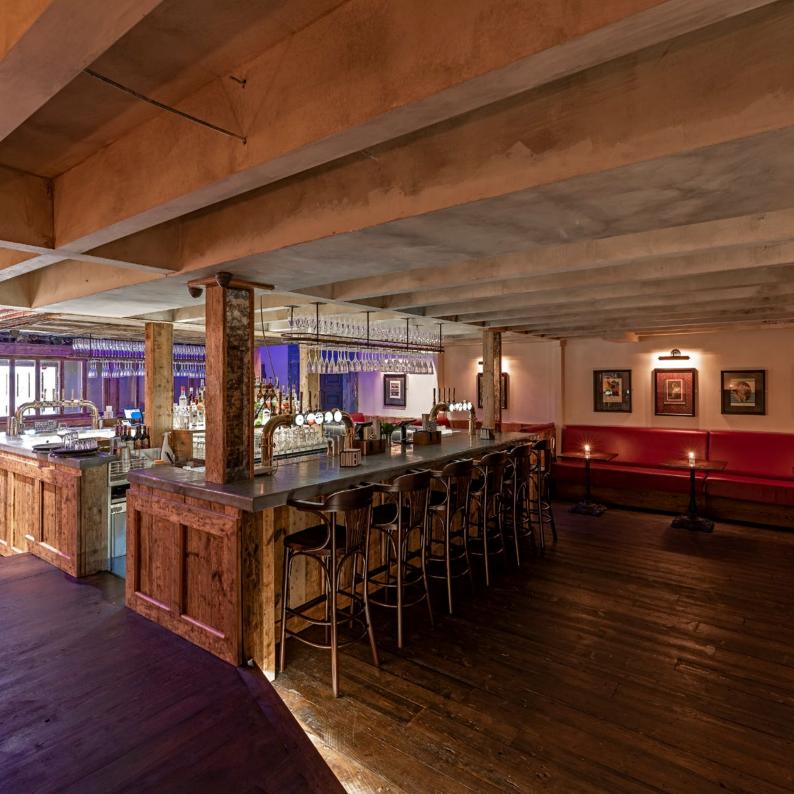

### OMEARA

# Candlelight cocktail bar with an edge

The Omeara bar sits in the heart of the venue, with ambient lighting and classic booth seating.

The central bar is the focal point and an ideal location for a drinks reception.