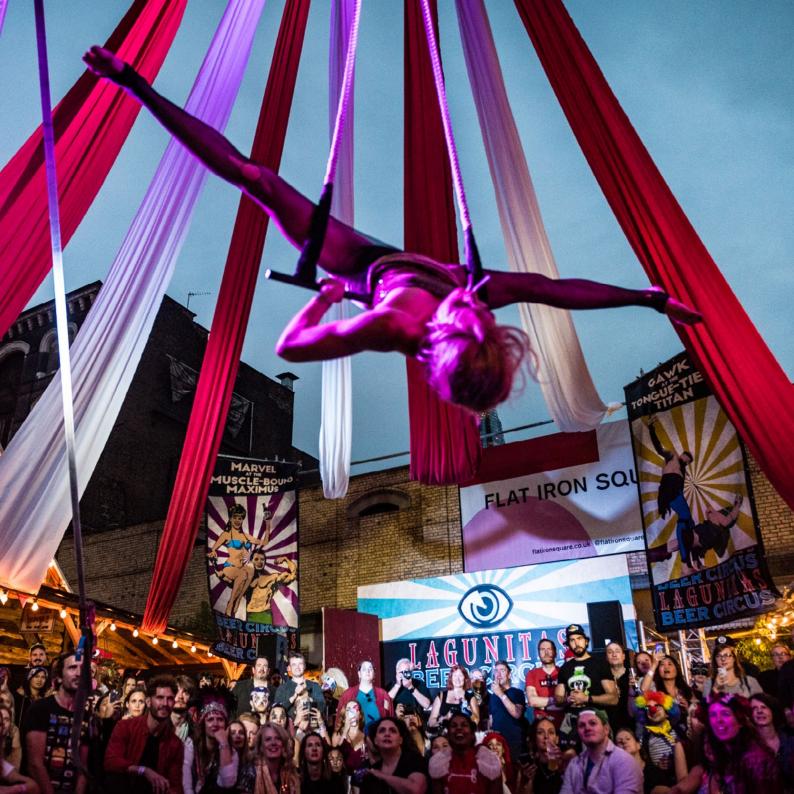

# Iconic taproom and garden space in London Bridge

Flat Iron Square is a well-known good-time destination and culture hub on Southwark Street, SE1. Ideal for full takeovers in the balmy summer months, Flat Iron Square is also a fantastic spot for immersive brand activations all year round.

Available for exclusive hire, Sunday – Wednesday.

#### • CAPACITY:

| Flat Iron Square | 300 |
|------------------|-----|
| Taproom          | 100 |
| Full Takeover    | 400 |