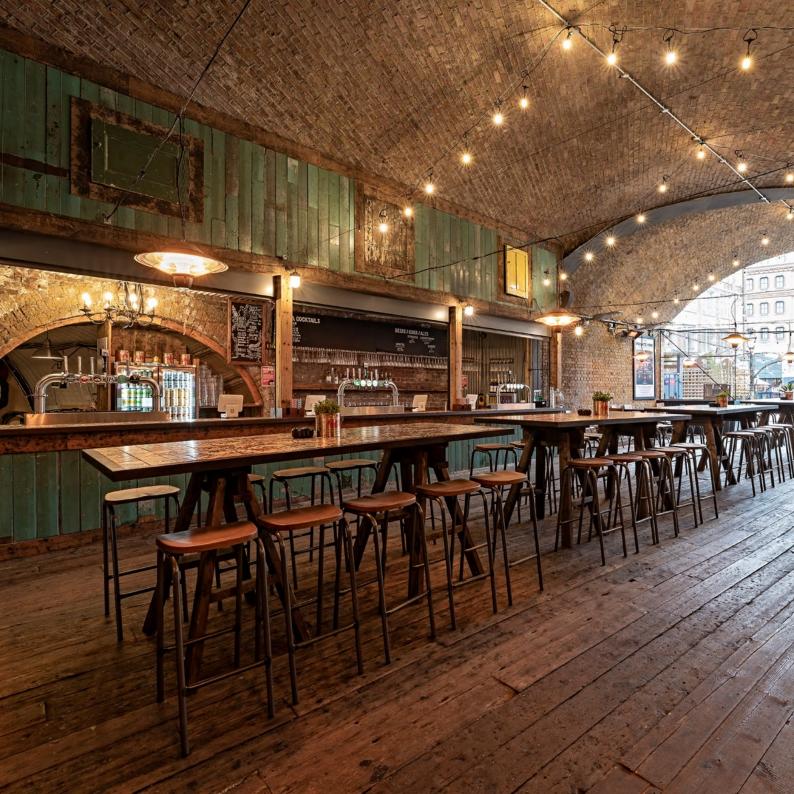

# Spacious industrial bar at the centre of everything

The Taproom, once an in-house brewery, is now a stylish bar with splendidly high ceilings, glass doors and a premium raw edge. From dinners to product launches, the versatile space has it all!

Available for exclusive hire, Sunday – Wednesday.