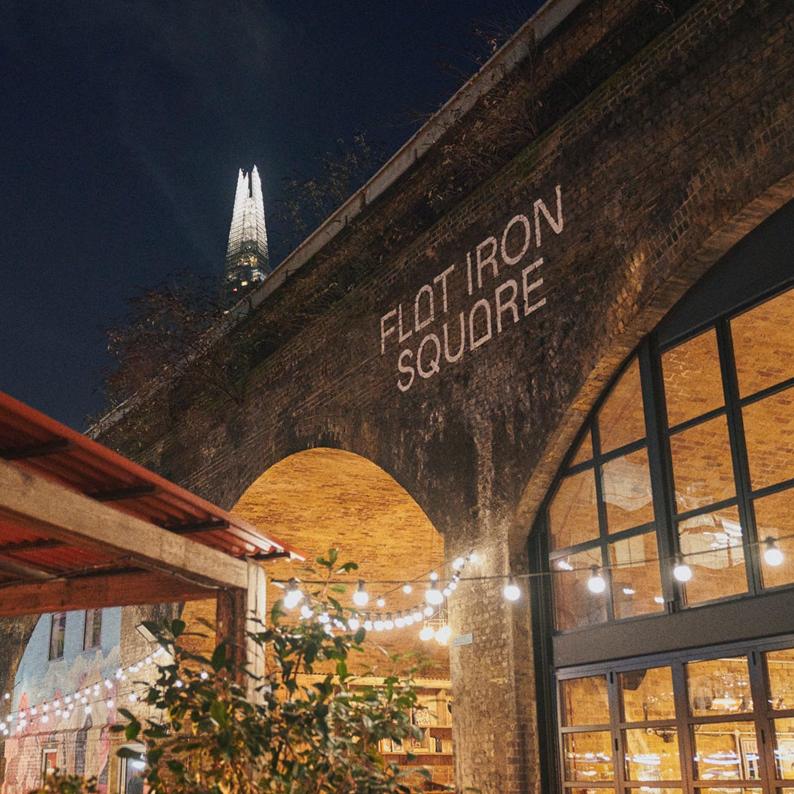

# Iconic taproom and garden space in London Bridge

Flat Iron Square is a well-known good-time destination and culture hub on Southwark Street, SE1. Ideal for full takeovers in the balmy summer months, Flat Iron Square is also a fantastic spot for immersive brand activations all year round.

Available for exclusive hire, Sunday – Wednesday.