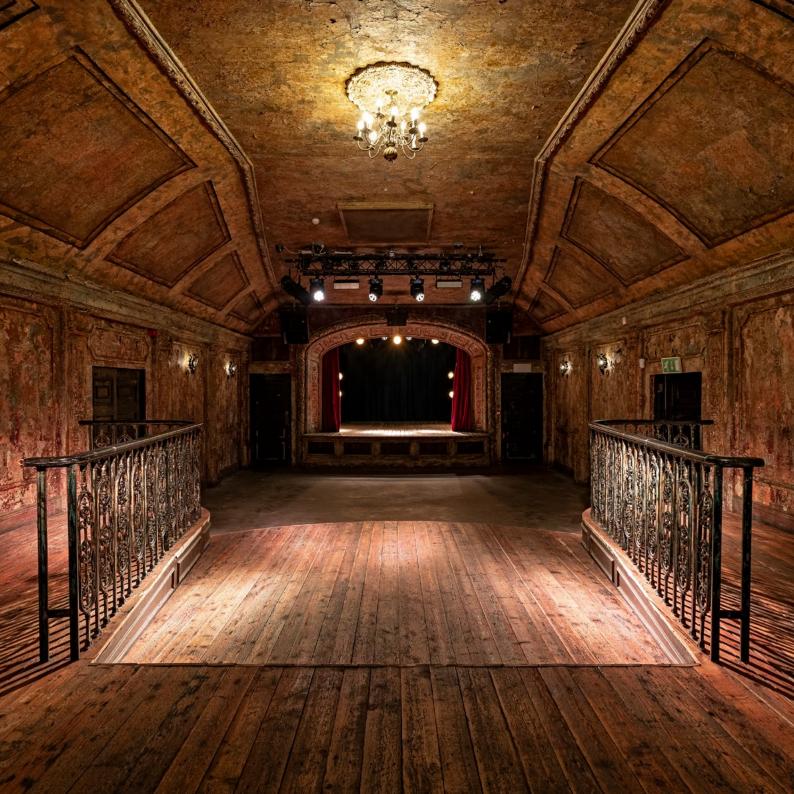

### OMEARA

# Reminiscent of a peeling 1920s music hall, oozing creative history

Omeara's versatile space is perfect for late-night parties, intimate screenings and even awards shows!

You can hire out spaces individually or combine them, allowing your guests to flow freely from room to room.