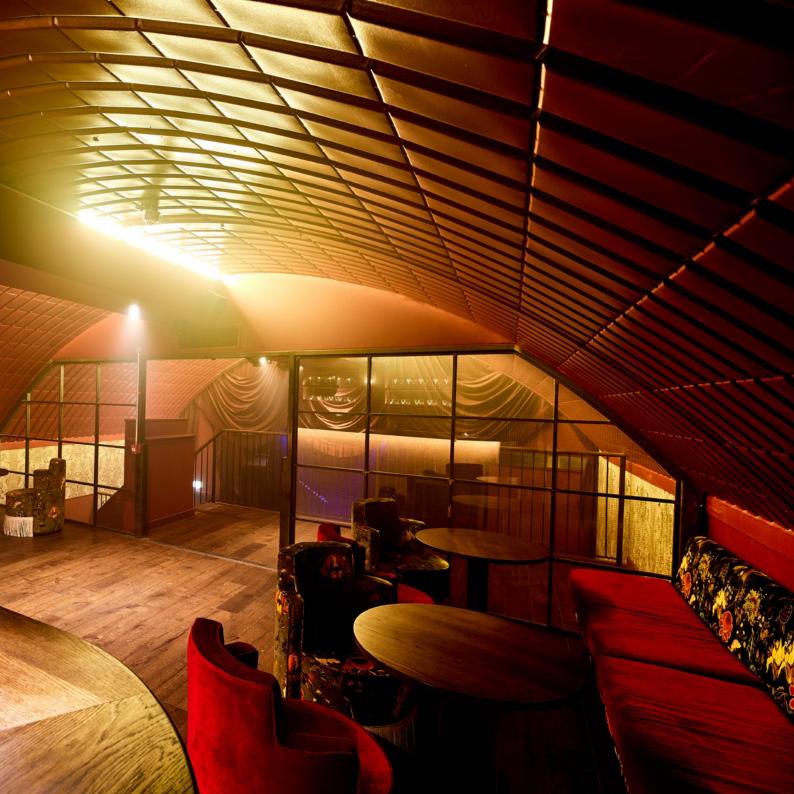

# A peek behind the curtain of mystery and excess

On one side of a door, picture an unassuming London street under a railway arch. On the other side, a world of decadence and glamour.

Inspired by the great cabaret halls and studios of days gone by, Rae's is unique and intimate, as well as the ultimate VIP lounge. Ideal for a small standing reception, Rae's benefits from a late licence, so you can keep the party going. Southwark Quarter