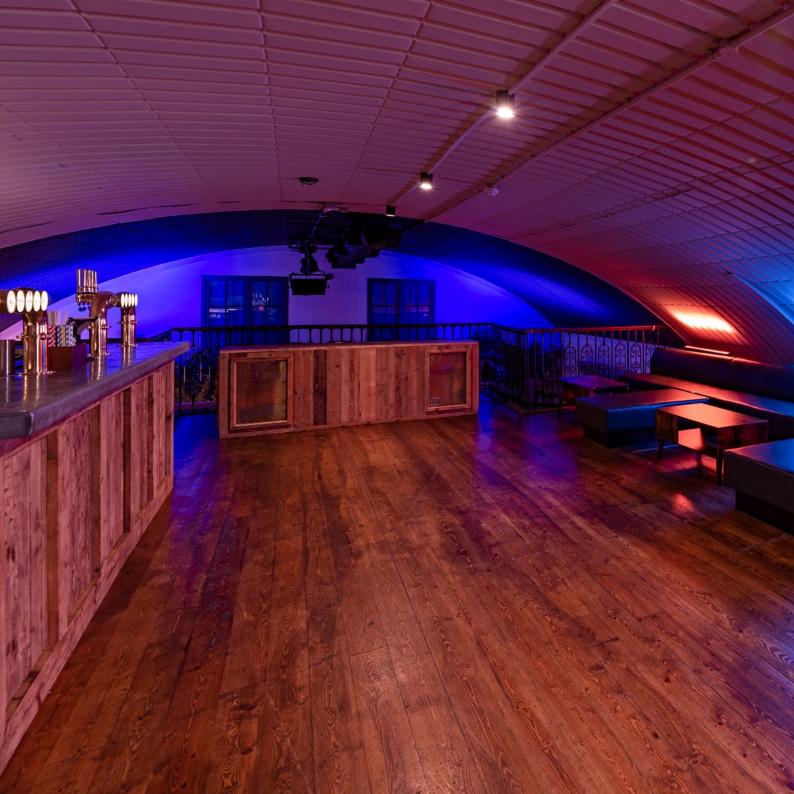

### **OMEARA**MEZZANINE

# Upstairs urban bar with a twist

The Mezzanine is a versatile space with a bespoke bar and DJ set-up that works for any celebration.

You can hire the area and gain access to our worst-kept secret, our Mediterraneaninspired terrace, which is heated and covered for all year-round events. Venue Hire Southwark Quarter