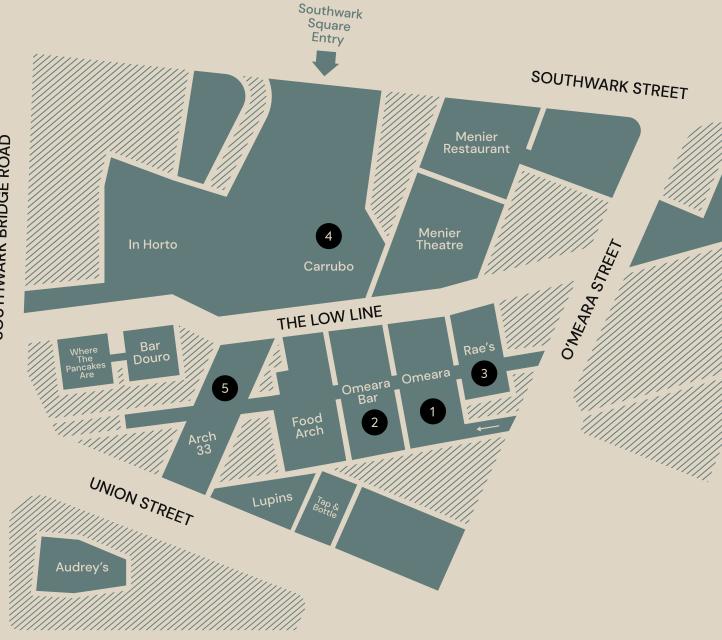

### Southwark Southvark Oneara Rae's (-) Carrubo (-)

Omeara  $(\rightarrow)$ Rae's  $(\rightarrow)$ Carrubo  $(\rightarrow)$ Arch 33  $(\rightarrow)$ Flat Iron Square  $(\rightarrow)$ 