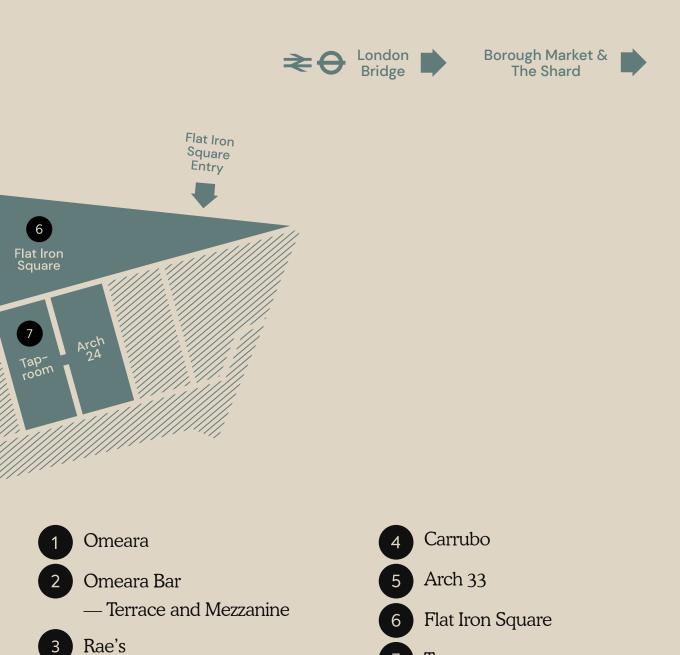

### Southwark Southvark Oneara Rae's (-) Carrubo (-)

Omeara  $(\rightarrow)$ Rae's  $(\rightarrow)$ Carrubo  $(\rightarrow)$ Arch 33  $(\rightarrow)$ Flat Iron Square  $(\rightarrow)$ 