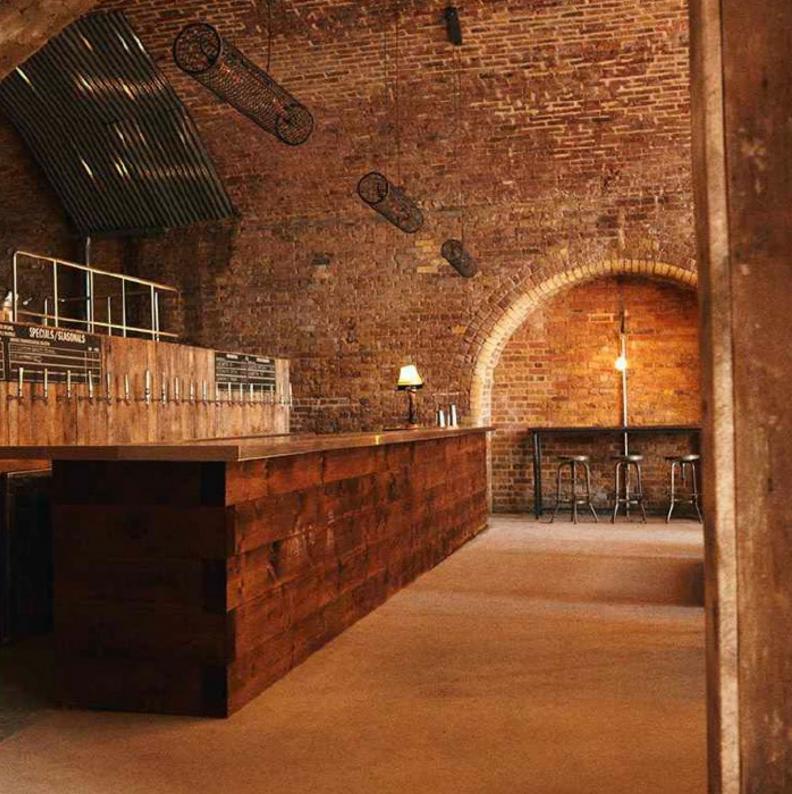

# Alfresco archway bar with a Victorian twist

Arch 33 is a unique, versatile open space with a fully functional bar. Conveniently positioned next to our Food Arch, the two areas have an adjoining walkway. Arch 33 sits along the historic low line next to Southwark Quarter's musical jewel, Omeara.

Available for exclusive hire.

• CAPACITY:

Arch 33 ..... 150